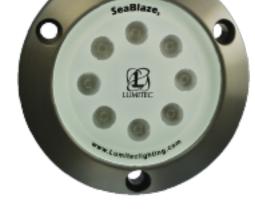

## SeaBlaze3

Lumitec's SeaBlaze3 underwater light has firmly established itself as the benchmark for value in underwater lighting. Boasting light output equal to that of competitors costing 3 to 5 times more, SeaBlaze3 is available in 4 output options, including 2 color. Surface mount for fast easy installation. Completely self contained with no external driver boxes to mount.