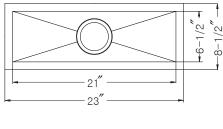

## **OPTIONAL ACCESSORIES**

Strainer: 190-9180 Wire rack: BG-1208

| OVERALL DIMENSIONS | EACH BOWL    | CUTOUT SIZE  | PACKAGING* | WEIGHT*     |
|--------------------|--------------|--------------|------------|-------------|
| 23" x 8-1/2"       | 21" x 6-1/2" | See Template | 1/16 pcs.  | 10/200 lbs. |