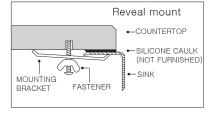

## **Zero Radius Undermount Trough Bar/Prep Bowl** Model CTB-2385

CTB-2385 **FEATURES** 

- Premium grade T-304 stainless steel
- 6" depth 18 gauge
- MegaShield<sup>™</sup> insulation
- True zero radius ledge and bottom
- Brushed satin, 3-1/2" drain opening
- Fits 30" sink base
- Supplied with cutout template, fasteners and instructions
- cUPC® Listed
- Lifetime Limited Warranty