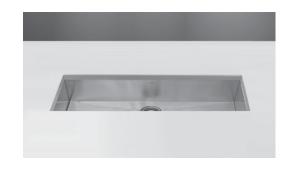

## **Zero Radius Undermount Trough Bar/Prep Bowl** Model CTB-2385

CTB-2385 **FEATURES** 

- Premium grade T-304 stainless steel
- 6" depth 18 gauge
- MegaShield<sup>™</sup> insulation
- True zero radius ledge and bottom
- Brushed satin, 3-1/2" drain opening
- Fits 30" sink base
- Supplied with cutout template, fasteners and instructions
- cUPC® Listed
- Lifetime Limited Warranty