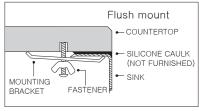

egaShield<sup>™</sup> insulation
- True zero radius ledge and bottom
- Brushed satin, 3-1/2" drain opening
- Fits 30" sink base
- Supplied with cutout template, fasteners and instructions
- cUPC® Listed
- Lifetime Limited Warranty











## **OPTIONAL ACCESSORIES**

Strainer: 190-9180 Wire rack: BG-1208

| OVERALL DIMENSIONS | EACH BOWL    | CUTOUT SIZE  | PACKAGING* | WEIGHT*     |
|--------------------|--------------|--------------|------------|-------------|
| 23" x 8-1/2"       | 21" x 6-1/2" | See Template | 1/16 pcs.  | 10/200 lbs. |

<sup>\*</sup>Standard packaging: Single boxed /Pallet of single boxed. All dimensions are in inches. Specifications subject to change without notice.

Project/Job name

Architect/Engineer

Contractor

Model Q'ty

Notes





## Installation profile