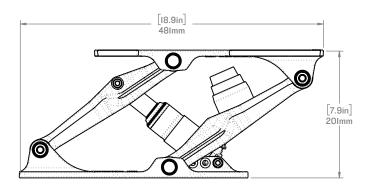

# SW-05026

S5-PRO MODULE

WEIGHT: [13.6lbs] 6.15 kg

SCALE:1:6

SHEET10F1 REV:06

TOP PLATE MOUNTING PATTERN

**BOTTOM PLATE** MOUNTING PATTERN

FOR MORE INFORMATION CALL US AT I-778-426-8545 OR VISIT US ONLINE AT WWW.SHOCKWAVESEATS.COM