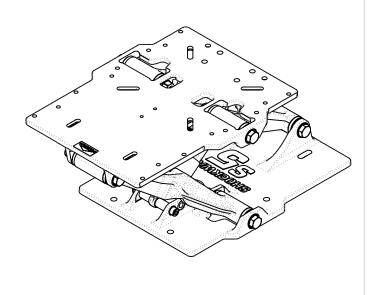

# SW-05026

S5-PRO MODULE

WEIGHT: [13.6lbs] 6.15 kg

SCALE:1:6

SHEET10F1 REV:06

TOP PLATE MOUNTING PATTERN

**BOTTOM PLATE** MOUNTING PATTERN

FOR MORE INFORMATION CALL US AT I-778-426-8545 OR VISIT US ONLINE AT WWW.SHOCKWAVESEATS.COM

## SW-05026

S5-PRO MODULE

WEIGHT: [13.6lbs] 6.15 kg

SCALE:1:6

SHEET10F1 REV:06