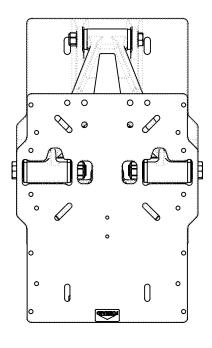

# SW-05026

S5-PRO MODULE

WEIGHT: [13.6lbs] 6.15 kg

SCALE:1:6

SHEET10F1 REV:06

TOP PLATE MOUNTING PATTERN

**BOTTOM PLATE** MOUNTING PATTERN

FOR MORE INFORMATION CALL US AT I-778-426-8545 OR VISIT US ONLINE AT WWW.SHOCKWAVESEATS.COM

## SW-05026

S5-PRO MODULE

WEIGHT: [13.6lbs] 6.15 kg

SCALE:1:6

SHEET10F1 REV:06