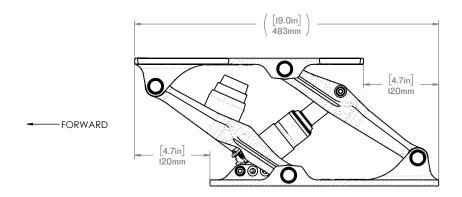

## SW-05026

S5-PRO MODULE

WEIGHT: [13.6lbs] 6.15 kg

SCALE:1:6

SHEET10F1 REV:06