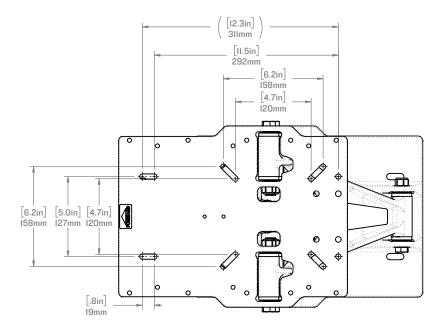

# SW-05026

S5-PRO MODULE

WEIGHT: [13.6lbs] 6.15 kg

SCALE:1:6

SHEET10F1 REV:06

TOP PLATE MOUNTING PATTERN

**BOTTOM PLATE** MOUNTING PATTERN

FOR MORE INFORMATION CALL US AT I-778-426-8545 OR VISIT US ONLINE AT WWW.SHOCKWAVESEATS.COM