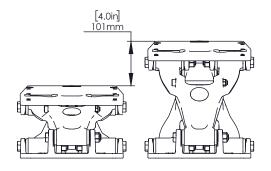

# SW-05026

S5-PRO MODULE

WEIGHT: [13.6lbs] 6.15 kg

SCALE:1:6

SHEET10F1 REV:06

TOP PLATE MOUNTING PATTERN

**BOTTOM PLATE** MOUNTING PATTERN

FOR MORE INFORMATION CALL US AT I-778-426-8545 OR VISIT US ONLINE AT WWW.SHOCKWAVESEATS.COM

## SW-05026

S5-PRO MODULE

WEIGHT: [13.6lbs] 6.15 kg

SCALE:1:6

SHEET10F1 REV:06