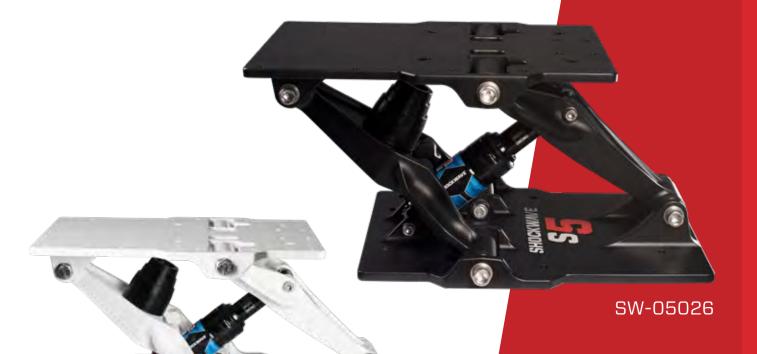

# SHOCKWAVE

MARINE SUSPENSION SEATING

# **S5** | MARINE SUSPENSION MODULE

SW-05026-BW

The **SHOCKWAVE S5** fits on virtually any boat and seat, allowing boats of any size or design to benefit from suspension seating on the water. With the S5, boaters can feel confident in a range of sea states. You'll find there is reduced impact on the body allowing you to travel farther with less physical fatigue.

# SW-05026

S5-PRO MODULE

WEIGHT: [13.6lbs] 6.15 kg

SCALE:1:6

SHEET10F1 REV:06

TOP PLATE MOUNTING PATTERN

**BOTTOM PLATE** MOUNTING PATTERN

FOR MORE INFORMATION CALL US AT I-778-426-8545 OR VISIT US ONLINE AT WWW.SHOCKWAVESEATS.COM

## SW-05026

S5-PRO MODULE

WEIGHT: [13.6lbs] 6.15 kg

SCALE:1:6

SHEET10F1 REV:06