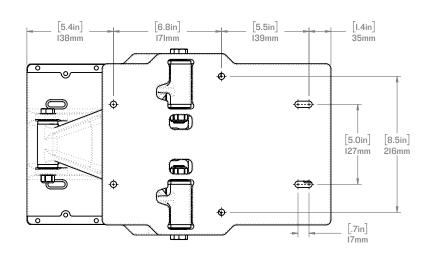

# SW-05026

S5-PRO MODULE

WEIGHT: [13.6lbs] 6.15 kg

SCALE:1:6

SHEET10F1 REV:06

TOP PLATE MOUNTING PATTERN

**BOTTOM PLATE** MOUNTING PATTERN

FOR MORE INFORMATION CALL US AT I-778-426-8545 OR VISIT US ONLINE AT WWW.SHOCKWAVESEATS.COM