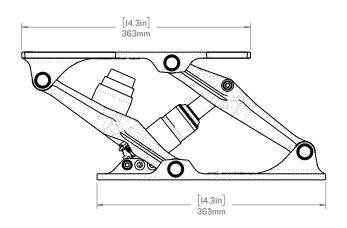

## SW-05026

S5-PRO MODULE

WEIGHT: [13.6lbs] 6.15 kg

SCALE:1:6

SHEET10F1 REV:06