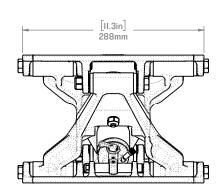

# SW-05026

S5-PRO MODULE

WEIGHT: [13.6lbs] 6.15 kg

SCALE:1:6

SHEET10F1 REV:06

TOP PLATE MOUNTING PATTERN

**BOTTOM PLATE** MOUNTING PATTERN

FOR MORE INFORMATION CALL US AT I-778-426-8545 OR VISIT US ONLINE AT WWW.SHOCKWAVESEATS.COM