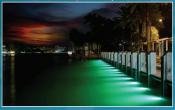

## DOCK LIGHTING SYSTEM **Dock Lighting System**

It's finally here - the technology, reliability, value and performance of the world's best-selling underwater light in an easy-to-install, all-inclusive dock lighting package. The Mantis Dock Lighting System includes everything needed to transform your dock or seawall into a dazzling nighttime seascape.

Available in full-color RGBW Spectrum. Select from infinite color output options

- Complete kit includes everything needed for easy installation on most pilings or seawalls.
- · Leverages the technology and experience of the world's best-selling underwater lights.
- Plugs into any standard switched outlet.
- Mount 6 inches below typical low tide mark (can operate above water without damage).
- Innovative Zip Mount™ universal mounting system.
- Add-on light option available (4 lights per power converter).
- · 2000 lumens output per light, 6000 lumens output per kit.