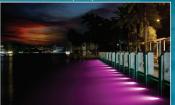

## DOCK LIGHTING SYSTEM **Dock Lighting System**

It's finally here - the technology, reliability, value and performance of the world's best-selling underwater light in an easy-to-install, all-inclusive dock lighting package. The Mantis Dock Lighting System includes everything needed to transform your dock or seawall into a dazzling nighttime seascape.

Available in full-color RGBW Spectrum. Select from infinite color output options

- Complete kit includes everything needed for easy installation on most pilings or seawalls.
- · Leverages the technology and experience of the world's best-selling underwater lights.
- Plugs into any standard switched outlet.
- Mount 6 inches below typical low tide mark (can operate above water without damage).
- Innovative Zip Mount™ universal mounting system.
- Add-on light option available (4 lights per power converter).
- · 2000 lumens output per light, 6000 lumens output per kit.