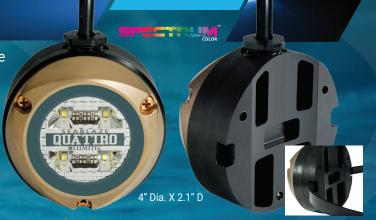

The Mantis Dock Light Kit leverages SeaBlaze Quattro technology.

## **SeaBlaze Quattro Underwater Light Specifications**

| SKU#   | COLOR OUTPUT  | CRI | CCT  | VOLTAGE  | 12VDC | 24VDC | LUMENS |
|--------|---------------|-----|------|----------|-------|-------|--------|
| 101460 | Spectrum RGBW | 70+ | 6500 | 10-30vDC | 2.1A  | 1.1A  | 2000+  |